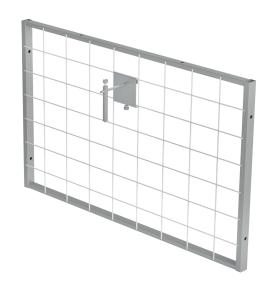

### **TILT PROTECTION**

The anti-tilt device prevents the art objects from tipping over. It is height, width and depth adjustable. In addition, the anti-tilt device is secured against falling out by means of a screw on the lower wire.

Art. no.: gembh-10

Material: Sheet steel

Sheet thickness 2.0 mm

For mesh size: 80 x 100 mm

Surface: Galvanised

Bracket: POM plastic

Depth adjustment range: 0 – 80 mm

Subject to technical changes at any time.