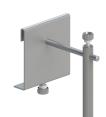

### **TILT PROTECTION**

The anti-tilt device prevents the art objects from tipping over. It is height, width and depth adjustable. In addition, the anti-tilt device is secured against falling out by means of a screw on the lower wire.

Art. no.: gembh-10

Material: Sheet steel

Sheet thickness 2.0 mm

For mesh size: 80 x 100 mm

Surface: Galvanised

Bracket: POM plastic

Depth adjustment range: 0 – 80 mm

Subject to technical changes at any time.