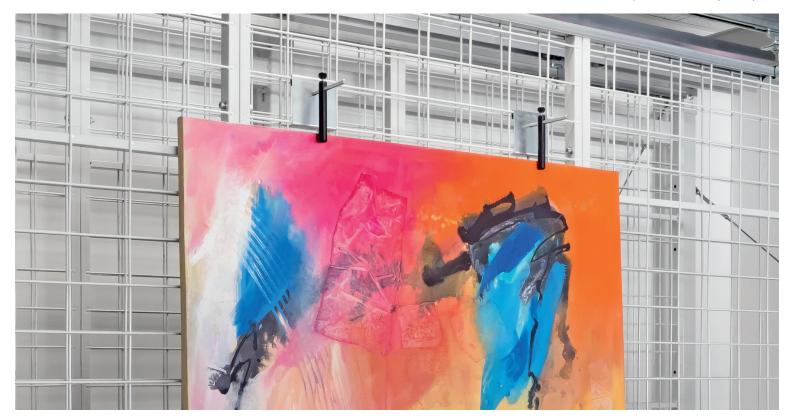

### **TILT PROTECTION**

The anti-tilt device prevents the art objects from tipping over. It is height, width and depth adjustable. In addition, the anti-tilt device is secured against falling out by means of a screw on the lower wire.