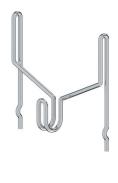

## DOUBLE STAINLESS STEEL PICTURE HOOK FOR 80 KG LOAD

The painting hook is designed for a mesh size of  $100 \times 80$  mm (w x h). The locking lug snaps onto the bottom wire and prevents the hook from falling out. If the hook is placed exactly between the vertical bars, it can no longer be pushed sideways. Placing it in the middle ensures that it can be moved

| Art. no.:      | gembh-4             |
|----------------|---------------------|
| Material:      | 1.4301 stainless    |
| Wire diameter: | 4.0 mm              |
| For mesh size: | 80 x 100 mm         |
| Load:          | 80 kg per hook      |
| Surface:       | Smooth and deburred |