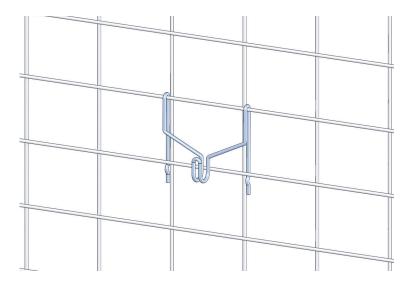

## DOUBLE STAINLESS STEEL PICTURE HOOK FOR 80 KG LOAD

The painting hook is designed for a mesh size of  $100 \times 80$  mm (w x h). The locking lug snaps onto the bottom wire and prevents the hook from falling out. If the hook is placed exactly between the vertical bars, it can no longer be pushed sideways. Placing it in the middle ensures that it can be moved

| Art. no.:      | gembh-4             |
|----------------|---------------------|
| Material:      | 1.4301 stainless    |
| Wire diameter: | 4.0 mm              |
| For mesh size: | 80 x 100 mm         |
| Load:          | 80 kg per hook      |
| Surface:       | Smooth and deburred |