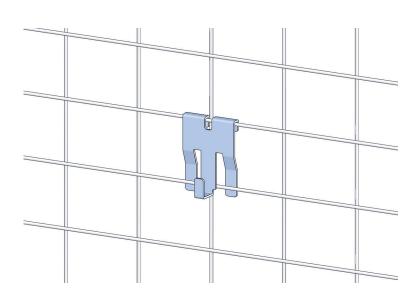

## TYPE M STAINLESS STEEL PICTURE HOOK FOR 70 KG LOAD

The painting hook is designed for a mesh size of 100 x 80 mm (w x h). The 2 lugs are suspended on the bottom wire and prevent the hook from falling out. If the hook is placed exactly between the vertical bars, it can no longer be pushed sideways.

Art. no.: gembh-15

Material: 1.4310 stainless spring steel

Sheet thickness: 2.5 mm

For mesh size: 80 x 100 mm

Load: 200 kg per hook

Surface: Smooth and deburred

Subject to technical changes at any time.

**Kern Studer AG** 