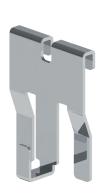

## TYPE M STAINLESS STEEL PICTURE HOOK FOR 70 KG LOAD

The painting hook is designed for a mesh size of 100 x 80 mm (w x h). The 2 lugs are suspended on the bottom wire and prevent the hook from falling out. If the hook is placed exactly between the vertical bars, it can no longer be pushed sideways.

Art. no.: gembh-15

Material: 1.4310 stainless spring steel

Sheet thickness: 2.5 mm

For mesh size: 80 x 100 mm

Load: 200 kg per hook

Surface: Smooth and deburred

Subject to technical changes at any time.

**Kern Studer AG** 