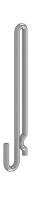

## SINGLE STAINLESS STEEL PICTURE HOOK FOR 40 KG LOAD

The painting hook is designed for a mesh size of  $100 \times 80$  mm (w x h). The locking lug snaps onto the bottom wire and prevents the hook from falling out. If necessary, the hook can be moved sideways at any time.

| Art. no.:      | gembh-3                          |
|----------------|----------------------------------|
| Material:      | 1.4310 stainless spring-tempered |
| Wire diameter: | 4.0 mm                           |
| For mesh size: | 80 x 100 mm                      |
| Load:          | 40 kg per hook                   |
| Surface:       | Smooth and deburred              |