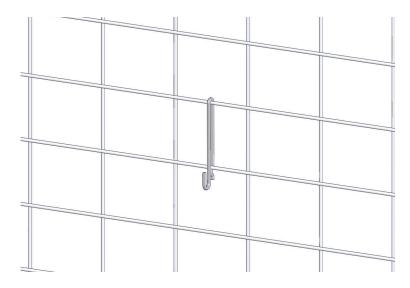

## SINGLE STAINLESS STEEL PICTURE HOOK FOR 40 KG LOAD

The painting hook is designed for a mesh size of  $100 \times 80$  mm (w x h). The locking lug snaps onto the bottom wire and prevents the hook from falling out. If necessary, the hook can be moved sideways at any time.

| Art. no.:      | gembh-3                          |
|----------------|----------------------------------|
| Material:      | 1.4310 stainless spring-tempered |
| Wire diameter: | 4.0 mm                           |
| For mesh size: | 80 x 100 mm                      |
| Load:          | 40 kg per hook                   |
| Surface:       | Smooth and deburred              |